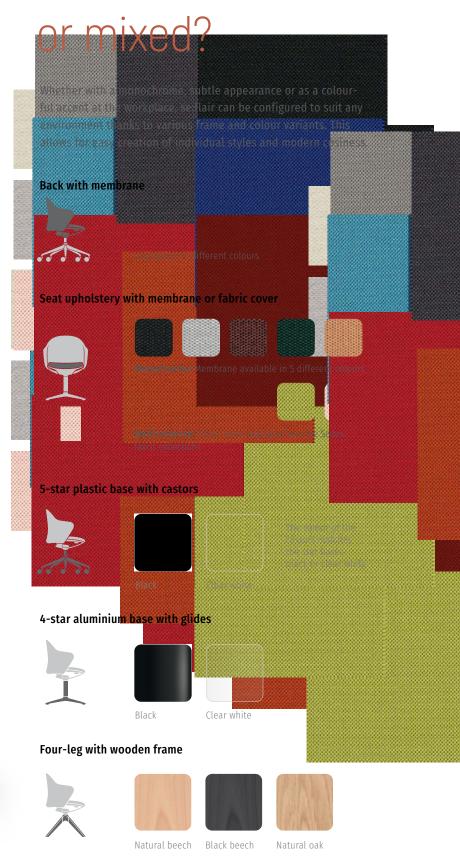

## Design meets function

Looks the part and boasts numerous functions: se:flair offers an exceptionally comfortable sitting experience.

- The knitted membrane for the back perfectly adapts to individual movements and sitting positions. It is also breathable and air-permeable, thus preventing heat accumulation on the back and at pressure points
- The armrests are integrated in the rest frame under the knitted membrane. This creates the overall look of the cosy shell chair
- 3. For a monochrome appearance, the seat upholstery can be chosen in the same colour as the backrest with a membrane cover. The backrest and seat upholstery can also be configured in different colours to create a two-tone look

- 4. The easy-to-use lever for height adjustment is located on the side under the seat
- 5. The wooden frame is connected to the seat shell with an aluminium knot. The colour corresponds to the model colour
- **6.** For chairs with the 5-star plastic base, the frame colour (black or clear white) determines the colour of the castors

### Monochrome

Back with integrated armrests

Seat upholstery

Base

Technical parts, such as height adjustment and locking mechanism, always in basalt grey