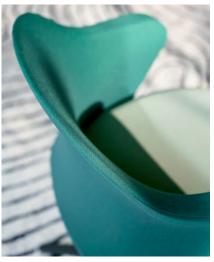

## Design meets function

Looks the part and boasts numerous functions: se:flair offers an exceptionally comfortable sitting experience.

- The knitted membrane for the back perfectly adapts to individual movements and sitting positions. It is also breathable and air-permeable, thus preventing heat accumulation on the back and at pressure points
- The armrests are integrated in the rest frame under the knitted membrane. This creates the overall look of the cosy shell chair
- 3. For a monochrome appearance, the seat upholstery can be chosen in the same colour as the backrest with a membrane cover. The backrest and seat upholstery can also be configured in different colours to create a two-tone look

- 4. The easy-to-use lever for height adjustment is located on the side under the seat
- 5. The wooden frame is connected to the seat shell with an aluminium knot. The colour corresponds to the model colour
- **6.** For chairs with the 5-star plastic base, the frame colour (black or clear white) determines the colour of the castors