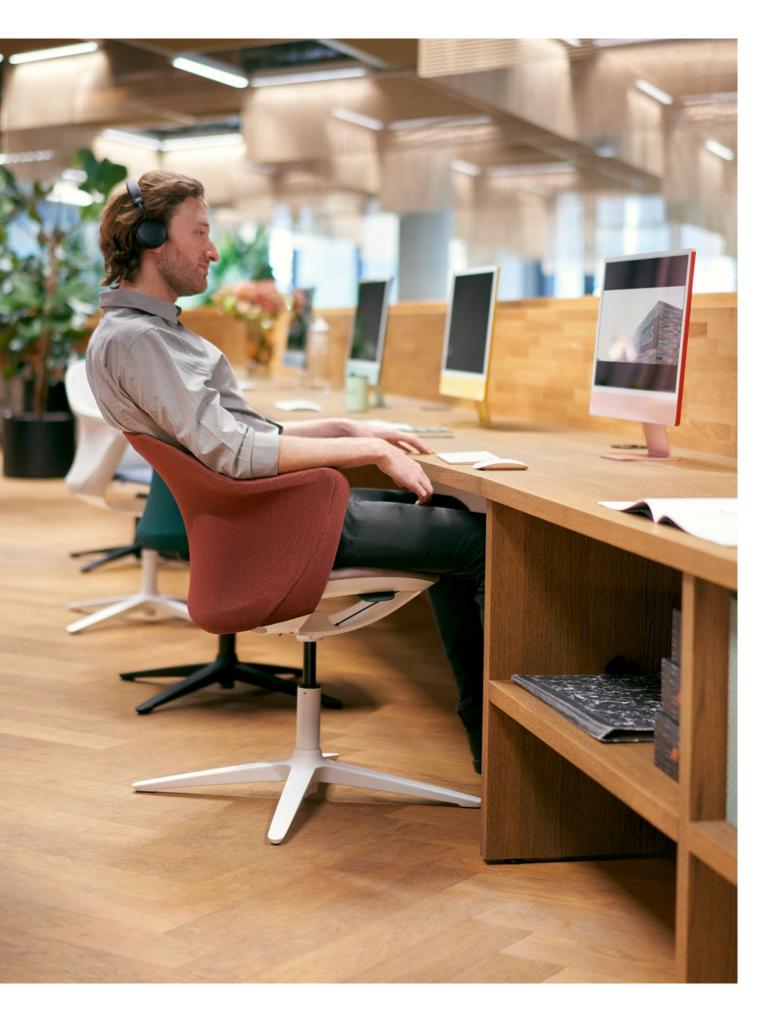

# Perfectly adapts – to the body and the environment

With se:flair, the office gets a swivel chair that bridges the gap between a classic office chair and a cosy shell chair. Compact, cosy and with that certain something, it is suitable for a wide variety of work settings. The high-quality knitted membrane in the back and the comfortable seat upholstery ensure the best comfort. The "Kinetic-Swing" mechanism, the opening angle as well as integrated lumbar support complete this feel-good chair.

se:flair unites the ergonomic aspects of a swivel chair with the comfortable look of a shell chair

With se:flair, the office feels like home due to its fabric surfaces and cosy appearance

8 | se:flair