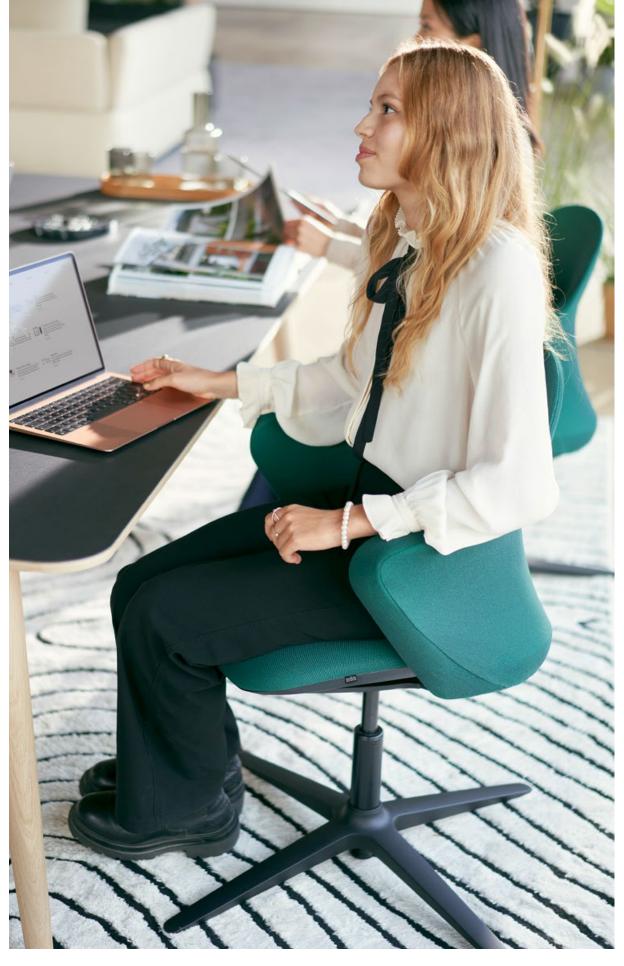

# Perfectly adapts – to the body and the environment

With se:flair, the office gets a swivel chair that bridges the gap between a classic office chair and a cosy shell chair. Compact, cosy and with that certain something, it is suitable for a wide variety of work settings. The high-quality knitted membrane in the back and the comfortable seat upholstery ensure the best comfort. The "Kinetic-Swing" mechanism, the opening angle as well as integrated lumbar support complete this feel-good chair.

se:flair unites the ergonomic aspects of a swivel chair with the comfortable look of a shell chair

With se:flair, the office feels like home due to its fabric surfaces and cosy appearance

8 | se:flair

## Design meets function

Looks the part and boasts numerous functions: se:flair offers an exceptionally comfortable sitting experience.

- The knitted membrane for the back perfectly adapts to individual movements and sitting positions. It is also breathable and air-permeable, thus preventing heat accumulation on the back and at pressure points
- The armrests are integrated in the rest frame under the knitted membrane. This creates the overall look of the cosy shell chair
- 3. For a monochrome appearance, the seat upholstery can be chosen in the same colour as the backrest with a membrane cover. The backrest and seat upholstery can also be configured in different colours to create a two-tone look