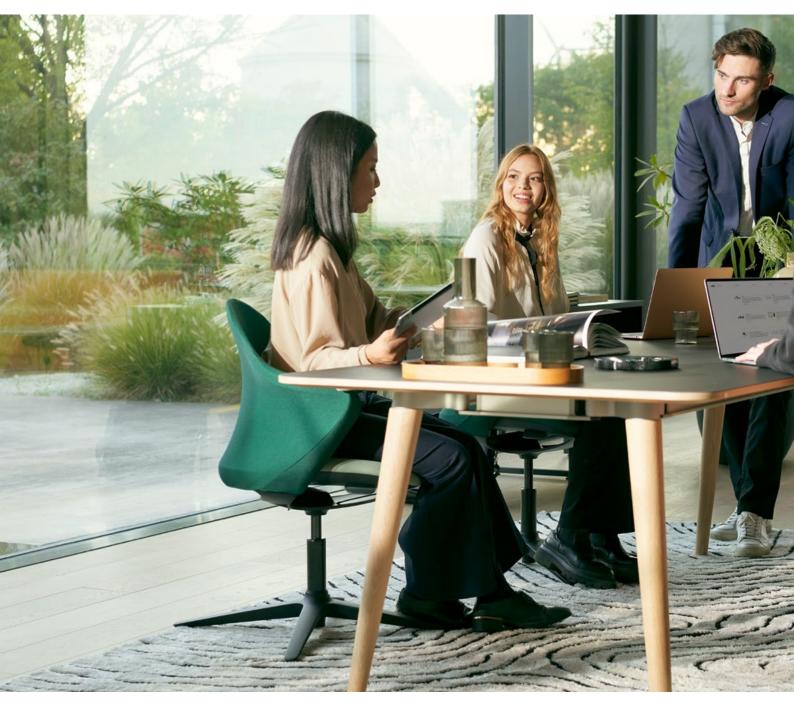

## Cosy in the office, chic at home

The office is more diverse than ever: Touchdown workstations, workshop areas, lounge areas, conference rooms and much more define the spaces available. Furthermore, concepts such as hybrid working and the home office have conquered the world of work. The desire for more cosiness at work is very important. se:flair makes it possible: The chair that unites cosiness, comfort and function.

# Perfectly adapts – to the body and the environment

With se:flair, the office gets a swivel chair that bridges the gap between a classic office chair and a cosy shell chair. Compact, cosy and with that certain something, it is suitable for a wide variety of work settings. The high-quality knitted membrane in the back and the comfortable seat upholstery ensure the best comfort. The "Kinetic-Swing" mechanism, the opening angle as well as integrated lumbar support complete this feel-good chair.

se:flair unites the ergonomic aspects of a swivel chair with the comfortable look of a shell chair

With se:flair, the office feels like home due to its fabric surfaces and cosy appearance

8 | se:flair

### Simply inviting

Not all work is the same. Requirements, needs and wishes determine the working style and place. No problem for se:flair: It cuts a fine figure at the office, in the conference room and in the home office alike. With its comfortable appearance, it also creates a cosy atmosphere and feel-good moments.