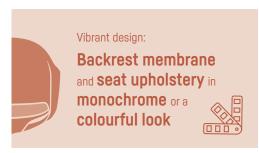

## Design meets function

Looks the part and boasts numerous functions: se:flair offers an exceptionally comfortable sitting experience.

- The knitted membrane for the back perfectly adapts to individual movements and sitting positions. It is also breathable and air-permeable, thus preventing heat accumulation on the back and at pressure points
- The armrests are integrated in the rest frame under the knitted membrane. This creates the overall look of the cosy shell chair
- 3. For a monochrome appearance, the seat upholstery can be chosen in the same colour as the backrest with a membrane cover. The backrest and seat upholstery can also be configured in different colours to create a two-tone look

- 4. The easy-to-use lever for height adjustment is located on the side under the seat
- 5. The wooden frame is connected to the seat shell with an aluminium knot. The colour corresponds to the model colour
- **6.** For chairs with the 5-star plastic base, the frame colour (black or clear white) determines the colour of the castors

### Monochrome

Back with integrated armrests

Seat upholstery

Base

Technical parts, such as height adjustment and locking mechanism, always in basalt grey