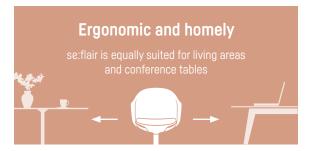

### Simply inviting

Not all work is the same. Requirements, needs and wishes determine the working style and place. No problem for se:flair: It cuts a fine figure at the office, in the conference room and in the home office alike. With its comfortable appearance, it also creates a cosy atmosphere and feel-good moments.

Home office At home/conference room