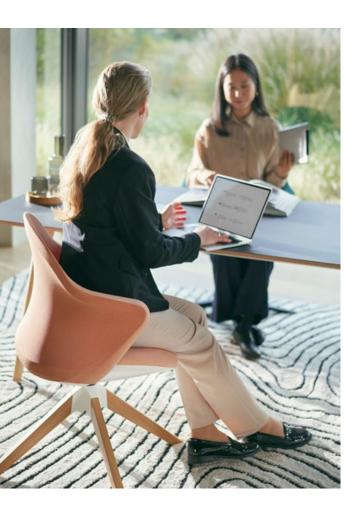

## Cosy in the office, chic at home

The office is more diverse than ever: Touchdown workstations, workshop areas, lounge areas, conference rooms and much more define the spaces available. Furthermore, concepts such as hybrid working and the home office have conquered the world of work. The desire for more cosiness at work is very important. se:flair makes it possible: The chair that unites cosiness, comfort and function.

# Perfectly adapts – to the body and the environment

With se:flair, the office gets a swivel chair that bridges the gap between a classic office chair and a cosy shell chair. Compact, cosy and with that certain something, it is suitable for a wide variety of work settings. The high-quality knitted membrane in the back and the comfortable seat upholstery ensure the best comfort. The "Kinetic-Swing" mechanism, the opening angle as well as integrated lumbar support complete this feel-good chair.

### Simply inviting

Not all work is the same. Requirements, needs and wishes determine the working style and place. No problem for se:flair: It cuts a fine figure at the office, in the conference room and in the home office alike. With its comfortable appearance, it also creates a cosy atmosphere and feel-good moments.