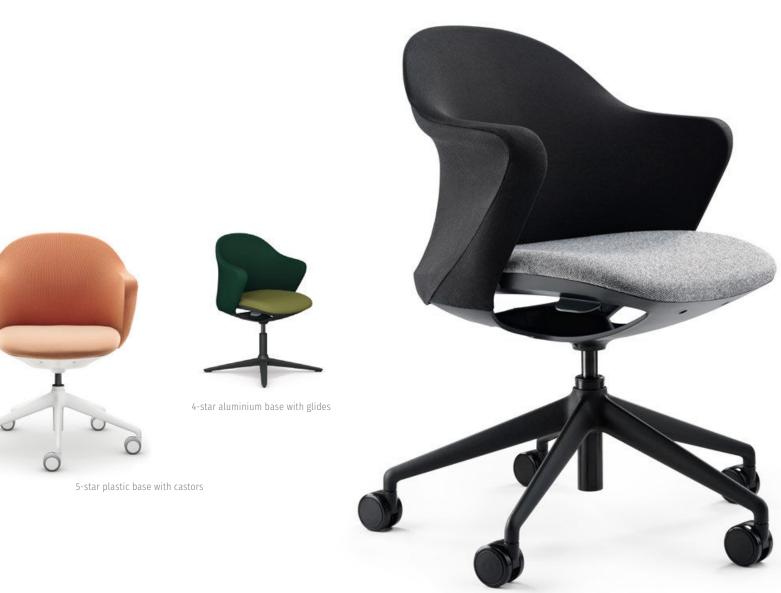

5-star base with castors

4-star base with glides

4 legs wooden frame

- 4. The easy-to-use lever for height adjustment is located on the side under the seat
- 5. The wooden frame is connected to the seat shell with an aluminium knot. The colour corresponds to the model colour
- **6.** For chairs with the 5-star plastic base, the frame colour (black or clear white) determines the colour of the castors