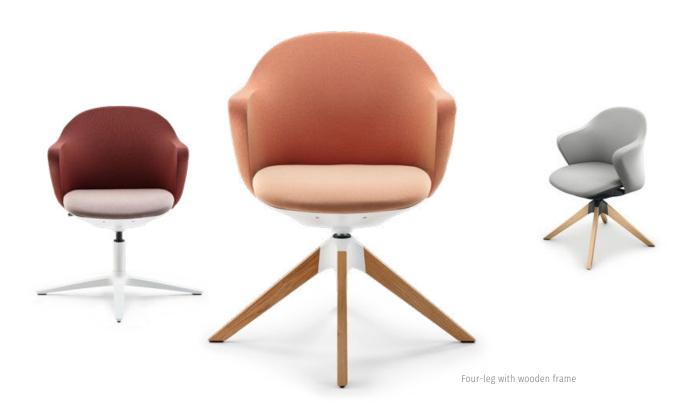

5-star base with castors

4-star base with glides

4 legs wooden frame

## Design meets function

Looks the part and boasts numerous functions: se:flair offers an exceptionally comfortable sitting experience.

- The knitted membrane for the back perfectly adapts to individual movements and sitting positions. It is also breathable and air-permeable, thus preventing heat accumulation on the back and at pressure points
- The armrests are integrated in the rest frame under the knitted membrane. This creates the overall look of the cosy shell chair
- 3. For a monochrome appearance, the seat upholstery can be chosen in the same colour as the backrest with a membrane cover. The backrest and seat upholstery can also be configured in different colours to create a two-tone look

- 4. The easy-to-use lever for height adjustment is located on the side under the seat
- 5. The wooden frame is connected to the seat shell with an aluminium knot. The colour corresponds to the model colour
- **6.** For chairs with the 5-star plastic base, the frame colour (black or clear white) determines the colour of the castors

### Monochrome

Back with integrated armrests

Seat upholstery

Base

Technical parts, such as height adjustment and locking mechanism, always in basalt grey