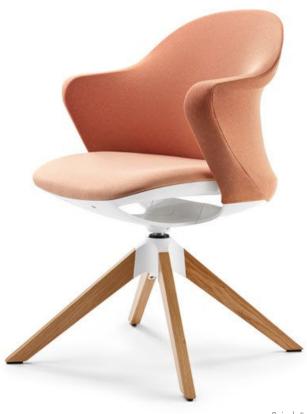

# Perfectly adapts – to the body and the environment

With se:flair, the office gets a swivel chair that bridges the gap between a classic office chair and a cosy shell chair. Compact, cosy and with that certain something, it is suitable for a wide variety of work settings. The high-quality knitted membrane in the back and the comfortable seat upholstery ensure the best comfort. The "Kinetic-Swing" mechanism, the opening angle as well as integrated lumbar support complete this feel-good chair.

se:flair unites the ergonomic aspects of a swivel chair with the comfortable look of a shell chair

With se:flair, the office feels like home due to its fabric surfaces and cosy appearance

8 | se:flair

### Simply inviting

Not all work is the same. Requirements, needs and wishes determine the working style and place. No problem for se:flair: It cuts a fine figure at the office, in the conference room and in the home office alike. With its comfortable appearance, it also creates a cosy atmosphere and feel-good moments.