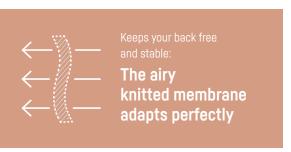

## Design meets function

Looks the part and boasts numerous functions: se:flair offers an exceptionally comfortable sitting experience.

- The knitted membrane for the back perfectly adapts to individual movements and sitting positions. It is also breathable and air-permeable, thus preventing heat accumulation on the back and at pressure points
- The armrests are integrated in the rest frame under the knitted membrane. This creates the overall look of the cosy shell chair
- 3. For a monochrome appearance, the seat upholstery can be chosen in the same colour as the backrest with a membrane cover. The backrest and seat upholstery can also be configured in different colours to create a two-tone look