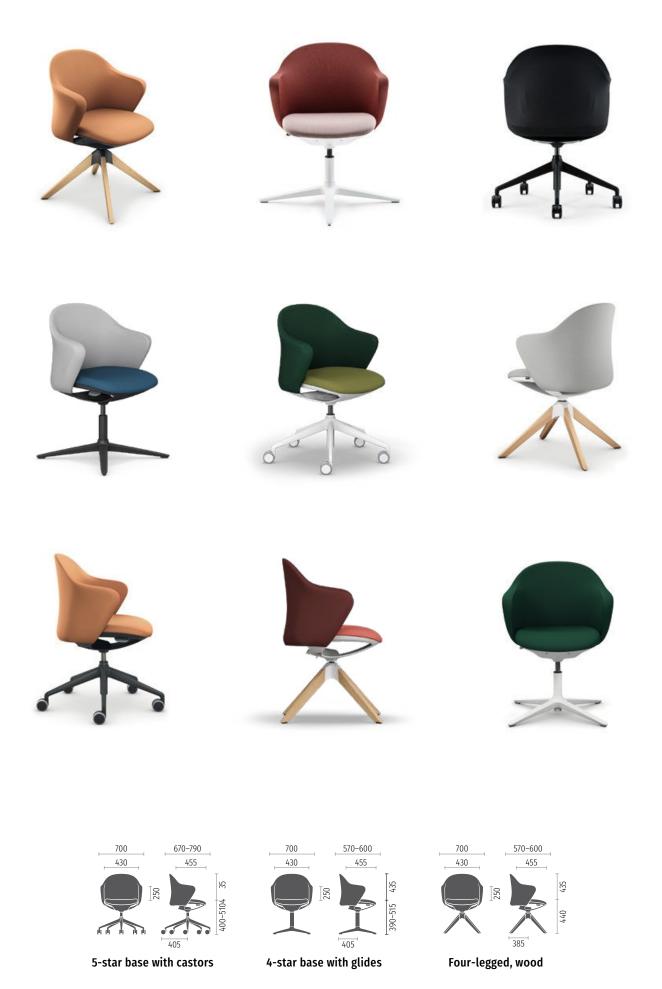

5-star base with castors

4-star base with glides

4 legs wooden frame

- 4. The easy-to-use lever for height adjustment is located on the side under the seat
- 5. The wooden frame is connected to the seat shell with an aluminium knot. The colour corresponds to the model colour
- **6.** For chairs with the 5-star plastic base, the frame colour (black or clear white) determines the colour of the castors