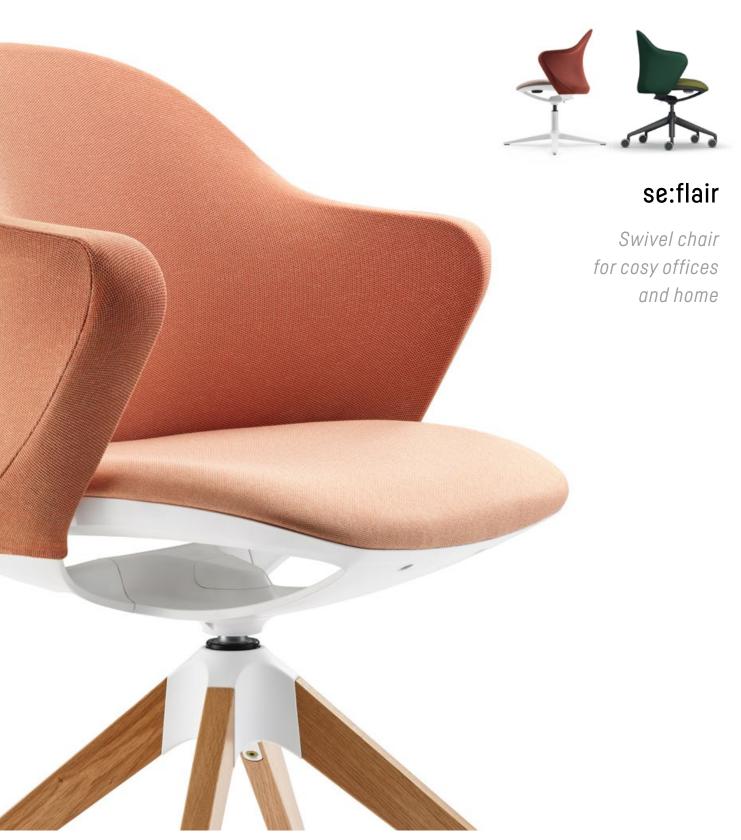

## Cosy in the office, chic at home

The office is more diverse than ever: Touchdown workstations, workshop areas, lounge areas, conference rooms and much more define the spaces available. Furthermore, concepts such as hybrid working and the home office have conquered the world of work. The desire for more cosiness at work is very important. se:flair makes it possible: The chair that unites cosiness, comfort and function.

# Perfectly adapts – to the body and the environment

With se:flair, the office gets a swivel chair that bridges the gap between a classic office chair and a cosy shell chair. Compact, cosy and with that certain something, it is suitable for a wide variety of work settings. The high-quality knitted membrane in the back and the comfortable seat upholstery ensure the best comfort. The "Kinetic-Swing" mechanism, the opening angle as well as integrated lumbar support complete this feel-good chair.

se:flair unites the ergonomic aspects of a swivel chair with the comfortable look of a shell chair

With se:flair, the office feels like home due to its fabric surfaces and cosy appearance

8 | se:flair