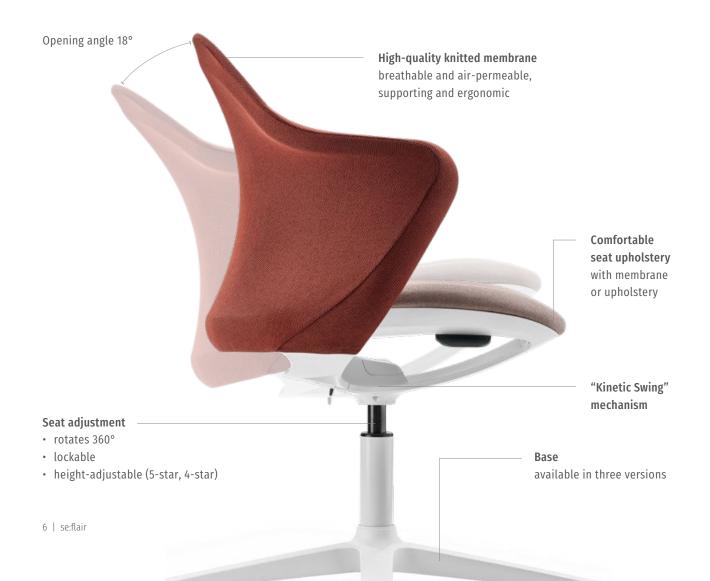

# Perfectly adapts – to the body and the environment

With se:flair, the office gets a swivel chair that bridges the gap between a classic office chair and a cosy shell chair. Compact, cosy and with that certain something, it is suitable for a wide variety of work settings. The high-quality knitted membrane in the back and the comfortable seat upholstery ensure the best comfort. The "Kinetic-Swing" mechanism, the opening angle as well as integrated lumbar support complete this feel-good chair.

## Design meets function

Looks the part and boasts numerous functions: se:flair offers an exceptionally comfortable sitting experience.

- The knitted membrane for the back perfectly adapts to individual movements and sitting positions. It is also breathable and air-permeable, thus preventing heat accumulation on the back and at pressure points
- The armrests are integrated in the rest frame under the knitted membrane. This creates the overall look of the cosy shell chair
- 3. For a monochrome appearance, the seat upholstery can be chosen in the same colour as the backrest with a membrane cover. The backrest and seat upholstery can also be configured in different colours to create a two-tone look

- 4. The easy-to-use lever for height adjustment is located on the side under the seat
- 5. The wooden frame is connected to the seat shell with an aluminium knot. The colour corresponds to the model colour
- **6.** For chairs with the 5-star plastic base, the frame colour (black or clear white) determines the colour of the castors