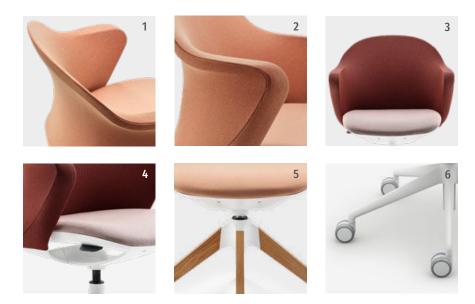

## Design meets function

Looks the part and boasts numerous functions: se:flair offers an exceptionally comfortable sitting experience.

- The knitted membrane for the back perfectly adapts to individual movements and sitting positions. It is also breathable and air-permeable, thus preventing heat accumulation on the back and at pressure points
- The armrests are integrated in the rest frame under the knitted membrane. This creates the overall look of the cosy shell chair
- 3. For a monochrome appearance, the seat upholstery can be chosen in the same colour as the backrest with a membrane cover. The backrest and seat upholstery can also be configured in different colours to create a two-tone look

- 4. The easy-to-use lever for height adjustment is located on the side under the seat
- 5. The wooden frame is connected to the seat shell with an aluminium knot. The colour corresponds to the model colour
- **6.** For chairs with the 5-star plastic base, the frame colour (black or clear white) determines the colour of the castors