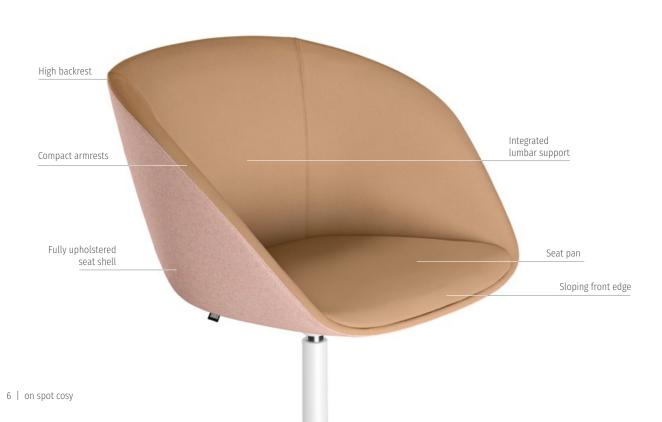

### More than just comfortable

The name "cosy" says it all: it stands for comfortable sitting – even over a longer period of time. As a fully upholstered shell chair, on spot cosy provides a comfortable seating experience combined with ergonomic features. These features include the seat pan, the sloping front edge as well as the high backrest and the integrated lumbar support for the lower back. The open design of the seat shell allows generous freedom of movement to the left and right. This makes it easy to lean back and relax and promotes an upright sitting posture – ideal in conference situations, for example.