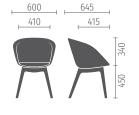

| 1. Dimensions (in mm) | Four-leg<br>chair | Conference<br>chair | 5-star base<br>on castors | 4-star base on castors | Skid<br>model |
|-----------------------|-------------------|---------------------|---------------------------|------------------------|---------------|
| Width                 | 600               | 600                 | 600                       | 755                    | 600           |
| Height                | 790               | 780                 | 765-855                   | 800                    | 780           |
| Depth                 | 645               | 645                 | 645                       | 755                    | 645           |
| Seat width            | 410               | 410                 | 410                       | 410                    | 410           |
| Seat height           | 450               | 440                 | 425 – 515                 | 460                    | 440           |
| Seat depth            | 415               | 415                 | 415                       | 415                    | 415           |
| Weight (in kg)        | 8.1               | 9.4                 | 9.3                       | 8,8                    | 8.6           |