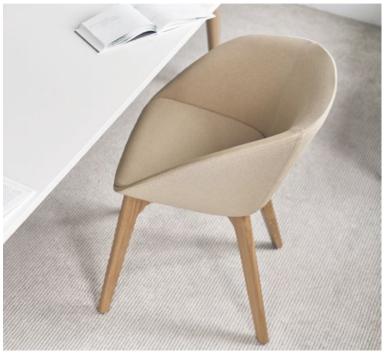

The future is comfortable and cosy – just like on spot cosy. Away from standard solutions, the fully upholstered shell chair is the ideal alternative for meeting scenarios and, thanks to its slim design and compact dimensions, also suitable for conference tables.

### More than just comfortable

The name "cosy" says it all: it stands for comfortable sitting – even over a longer period of time. As a fully upholstered shell chair, on spot cosy provides a comfortable seating experience combined with ergonomic features. These features include the seat pan, the sloping front edge as well as the high backrest and the integrated lumbar support for the lower back. The open design of the seat shell allows generous freedom of movement to the left and right. This makes it easy to lean back and relax and promotes an upright sitting posture – ideal in conference situations, for example.

#### Solid wood legs

Natural oak

Black beech