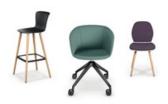

# In harmony with its siblings

Whether lounge chair, bistro, or meeting chair – the "spot" family is characterised by flowing lines and an elegant design language. on spot cosy follows these attributes and is the perfect addition to on spot, se:spot and sweetspot. The colours for all models are from the same colour collection, which creates a harmonious feeling of belonging.

#### sweetspot

Lounge chair

#### on spot

Conference and bistro chair

Conference and bistro chair in 3 heights

Lounge chair

Four-leg chair

Conference chair

Swivel chair

Four-leg chair wood