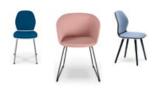

The future is comfortable and cosy – just like on spot cosy. Away from standard solutions, the fully upholstered shell chair is the ideal alternative for meeting scenarios and, thanks to its slim design and compact dimensions, also suitable for conference tables.

#### Regular club chair

Due to their wider armrests, fully upholstered armchairs require more space. This reduces the amount of people to accomodate at a table.

#### on spot cosy

Due to its compact design, on spot cosy has the width of a regular conference chair. This means that there is room for everyone and enough freedom of movement.

The club chair gives every meeting room an inviting and homely character ERGONOMICS, FORM AND FUNCTION

### More than just comfortable

The name "cosy" says it all: it stands for comfortable sitting – even over a longer period of time. As a fully upholstered shell chair, on spot cosy provides a comfortable seating experience combined with ergonomic features. These features include the seat pan, the sloping front edge as well as the high backrest and the integrated lumbar support for the lower back. The open design of the seat shell allows generous freedom of movement to the left and right. This makes it easy to lean back and relax and promotes an upright sitting posture – ideal in conference situations, for example.