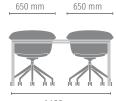

#### Regular club chair

Due to their wider armrests, fully upholstered armchairs require more space. This reduces the amount of people to accomodate at a table.

#### on spot cosy

Due to its compact design, on spot cosy has the width of a regular conference chair. This means that there is room for everyone and enough freedom of movement.

The club chair gives every meeting room an inviting and homely character ERGONOMICS, FORM AND FUNCTION

| 1. Dimensions (in mm) | Four-leg<br>chair | Conference<br>chair | 5-star base<br>on castors | 4-star base on castors | Skid<br>model |
|-----------------------|-------------------|---------------------|---------------------------|------------------------|---------------|
| Width                 | 600               | 600                 | 600                       | 755                    | 600           |
| Height                | 790               | 780                 | 765-855                   | 800                    | 780           |
| Depth                 | 645               | 645                 | 645                       | 755                    | 645           |
| Seat width            | 410               | 410                 | 410                       | 410                    | 410           |
| Seat height           | 450               | 440                 | 425 – 515                 | 460                    | 440           |
| Seat depth            | 415               | 415                 | 415                       | 415                    | 415           |
| Weight (in kg)        | 8.1               | 9.4                 | 9.3                       | 8,8                    | 8.6           |