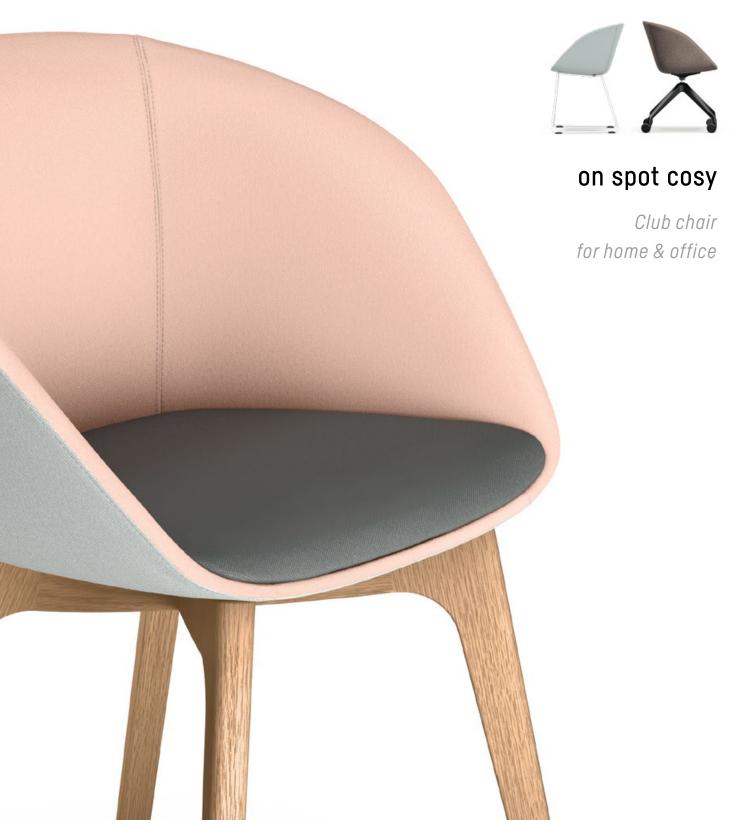

### Why on spot cosy?

\*Source: Sedus INSIGHTS N°10

on spot cosy

The future is comfortable and cosy – just like on spot cosy. Away from standard solutions, the fully upholstered shell chair is the ideal alternative for meeting scenarios and, thanks to its slim design and compact dimensions, also suitable for conference tables.

#### Regular club chair

Due to their wider armrests, fully upholstered armchairs require more space. This reduces the amount of people to accomodate at a table.

#### on spot cosy

Due to its compact design, on spot cosy has the width of a regular conference chair. This means that there is room for everyone and enough freedom of movement.

The club chair gives every meeting room an inviting and homely character ERGONOMICS, FORM AND FUNCTION

### More than just comfortable

The name "cosy" says it all: it stands for comfortable sitting – even over a longer period of time. As a fully upholstered shell chair, on spot cosy provides a comfortable seating experience combined with ergonomic features. These features include the seat pan, the sloping front edge as well as the high backrest and the integrated lumbar support for the lower back. The open design of the seat shell allows generous freedom of movement to the left and right. This makes it easy to lean back and relax and promotes an upright sitting posture – ideal in conference situations, for example.