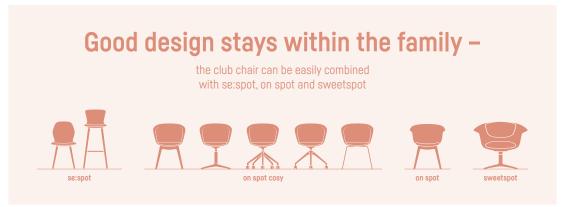

ONE FAMILY - ONE DESIGN

# In harmony with its siblings

Whether lounge chair, bistro, or meeting chair – the "spot" family is characterised by flowing lines and an elegant design language. on spot cosy follows these attributes and is the perfect addition to on spot, se:spot and sweetspot. The colours for all models are from the same colour collection, which creates a harmonious feeling of belonging.