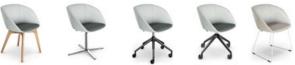

## From simple to stylish

Whether for lounge areas or meeting rooms: on spot cosy can be individually fashioned to match its surroundings and meet your personal requirements. There are almost endless possibilities for combination. Not only the outer and inner shell, the seat upholstery too, can be configured as desired; the solid wood and metal legs are also available in various designs.

#### on spot cosy

Fully upholstered club chair

Single-coloured or two-coloured? Wooden legs, skids or castors? This table provides an overview of the numerous configurations of the "spot" family - there is a model and design for every occasion.