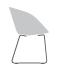

The future is comfortable and cosy – just like on spot cosy. Away from standard solutions, the fully upholstered shell chair is the ideal alternative for meeting scenarios and, thanks to its slim design and compact dimensions, also suitable for conference tables.

### More than just comfortable

The name "cosy" says it all: it stands for comfortable sitting – even over a longer period of time. As a fully upholstered shell chair, on spot cosy provides a comfortable seating experience combined with ergonomic features. These features include the seat pan, the sloping front edge as well as the high backrest and the integrated lumbar support for the lower back. The open design of the seat shell allows generous freedom of movement to the left and right. This makes it easy to lean back and relax and promotes an upright sitting posture – ideal in conference situations, for example.