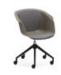

The future is comfortable and cosy – just like on spot cosy. Away from standard solutions, the fully upholstered shell chair is the ideal alternative for meeting scenarios and, thanks to its slim design and compact dimensions, also suitable for conference tables.

#### Regular club chair

Due to their wider armrests, fully upholstered armchairs require more space. This reduces the amount of people to accomodate at a table.

#### on spot cosy

Due to its compact design, on spot cosy has the width of a regular conference chair. This means that there is room for everyone and enough freedom of movement.

The club chair gives every meeting room an inviting and homely character ERGONOMICS, FORM AND FUNCTION

### More than just comfortable

The name "cosy" says it all: it stands for comfortable sitting – even over a longer period of time. As a fully upholstered shell chair, on spot cosy provides a comfortable seating experience combined with ergonomic features. These features include the seat pan, the sloping front edge as well as the high backrest and the integrated lumbar support for the lower back. The open design of the seat shell allows generous freedom of movement to the left and right. This makes it easy to lean back and relax and promotes an upright sitting posture – ideal in conference situations, for example.