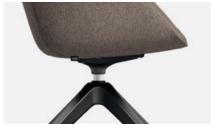

#### Star base made of plastic (4-star base and 5-star base)

The colour of the castors matches the star base: black or white

Four-leg chair

Conference chair

5-star base on castors

4-star base on castors

Skid frame

With the 4-star base on castors, the height adjustment is omitted in favour of the reduced profile as a result, there is no lever to be seen under the seat surface

Novel hybrid glides on the skid model: Unloaded, the club chair glides effortlessly, under load it provides a good grip – even on smooth, sensitive floors