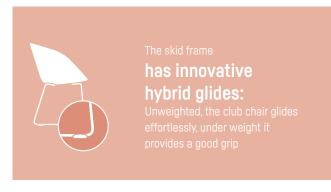

With the 4-star base on castors, the height adjustment is omitted in favour of the reduced profile as a result, there is no lever to be seen under the seat surface

Novel hybrid glides on the skid model: Unloaded, the club chair glides effortlessly, under load it provides a good grip – even on smooth, sensitive floors