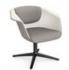

The future is comfortable and cosy – just like on spot cosy. Away from standard solutions, the fully upholstered shell chair is the ideal alternative for meeting scenarios and, thanks to its slim design and compact dimensions, also suitable for conference tables.

#### on spot cosy

Due to its compact design, on spot cosy has the width of a regular conference chair. This means that there is room for everyone and enough freedom of movement.

The club chair gives every meeting room an inviting and homely character ERGONOMICS, FORM AND FUNCTION

### More than just comfortable

The name "cosy" says it all: it stands for comfortable sitting – even over a longer period of time. As a fully upholstered shell chair, on spot cosy provides a comfortable seating experience combined with ergonomic features. These features include the seat pan, the sloping front edge as well as the high backrest and the integrated lumbar support for the lower back. The open design of the seat shell allows generous freedom of movement to the left and right. This makes it easy to lean back and relax and promotes an upright sitting posture – ideal in conference situations, for example.