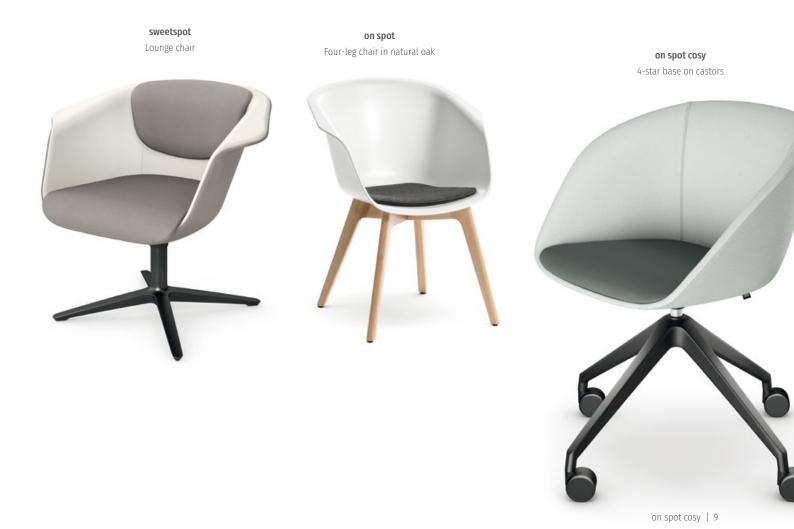

# In harmony with its siblings

Whether lounge chair, bistro, or meeting chair – the "spot" family is characterised by flowing lines and an elegant design language. on spot cosy follows these attributes and is the perfect addition to on spot, se:spot and sweetspot. The colours for all models are from the same colour collection, which creates a harmonious feeling of belonging.

#### sweetspot

Lounge chair

#### on spot

Conference and bistro chair

Conference and bistro chair in 3 heights

Lounge chair

Four-leg chair

Conference chair

Swivel chair

Four-leg chair wood

#### Star base made of plastic (4-star base and 5-star base)

The colour of the castors matches the star base: black or white

Four-leg chair

Conference chair

5-star base on castors

4-star base on castors

Skid frame