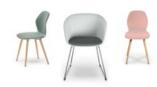

The future is comfortable and cosy – just like on spot cosy. Away from standard solutions, the fully upholstered shell chair is the ideal alternative for meeting scenarios and, thanks to its slim design and compact dimensions, also suitable for conference tables.

### More than just comfortable

The name "cosy" says it all: it stands for comfortable sitting – even over a longer period of time. As a fully upholstered shell chair, on spot cosy provides a comfortable seating experience combined with ergonomic features. These features include the seat pan, the sloping front edge as well as the high backrest and the integrated lumbar support for the lower back. The open design of the seat shell allows generous freedom of movement to the left and right. This makes it easy to lean back and relax and promotes an upright sitting posture – ideal in conference situations, for example.

# In harmony with its siblings

Whether lounge chair, bistro, or meeting chair – the "spot" family is characterised by flowing lines and an elegant design language. on spot cosy follows these attributes and is the perfect addition to on spot, se:spot and sweetspot. The colours for all models are from the same colour collection, which creates a harmonious feeling of belonging.