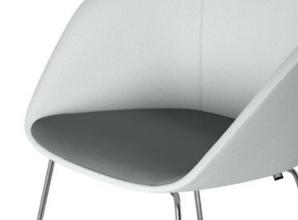

### More than just comfortable

The name "cosy" says it all: it stands for comfortable sitting – even over a longer period of time. As a fully upholstered shell chair, on spot cosy provides a comfortable seating experience combined with ergonomic features. These features include the seat pan, the sloping front edge as well as the high backrest and the integrated lumbar support for the lower back. The open design of the seat shell allows generous freedom of movement to the left and right. This makes it easy to lean back and relax and promotes an upright sitting posture – ideal in conference situations, for example.

## From simple to stylish

Whether for lounge areas or meeting rooms: on spot cosy can be individually fashioned to match its surroundings and meet your personal requirements. There are almost endless possibilities for combination. Not only the outer and inner shell, the seat upholstery too, can be configured as desired; the solid wood and metal legs are also available in various designs.