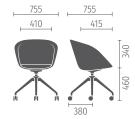

| 1. Dimensions (in mm) | Four-leg<br>chair | Conference<br>chair | 5-star base<br>on castors | 4-star base on castors | Skid<br>model |
|-----------------------|-------------------|---------------------|---------------------------|------------------------|---------------|
| Width                 | 600               | 600                 | 600                       | 755                    | 600           |
| Height                | 790               | 780                 | 765-855                   | 800                    | 780           |
| Depth                 | 645               | 645                 | 645                       | 755                    | 645           |
| Seat width            | 410               | 410                 | 410                       | 410                    | 410           |
| Seat height           | 450               | 440                 | 425 – 515                 | 460                    | 440           |
| Seat depth            | 415               | 415                 | 415                       | 415                    | 415           |
| Weight (in kg)        | 8.1               | 9.4                 | 9.3                       | 8,8                    | 8.6           |