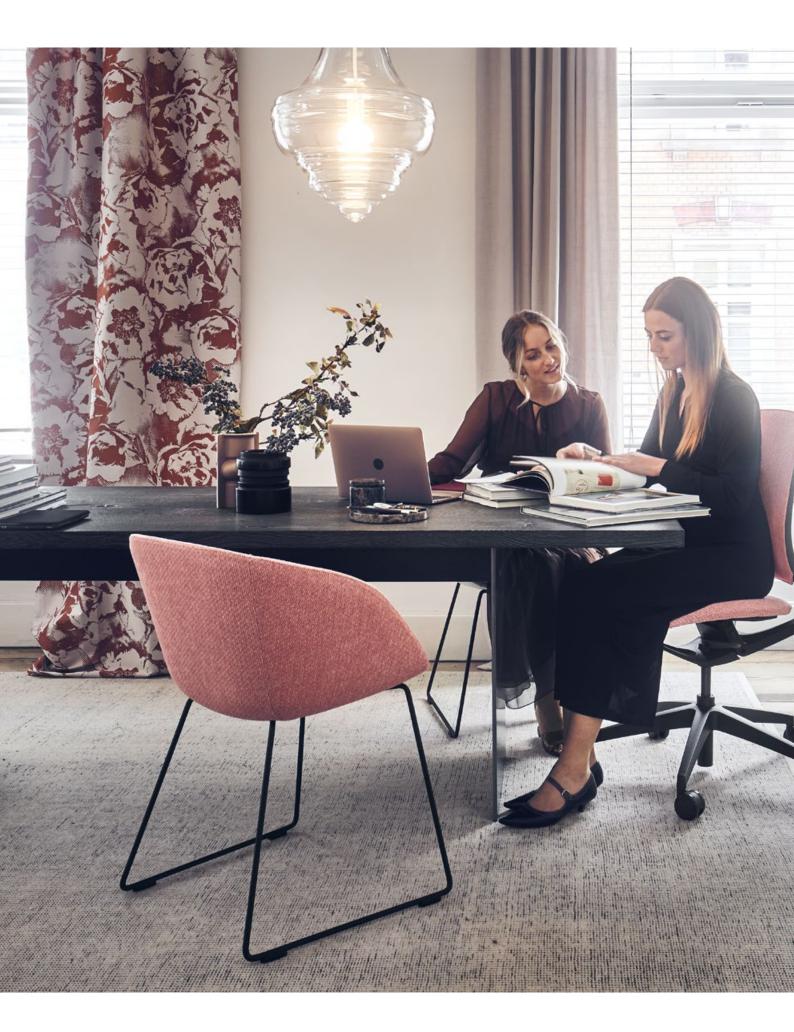

# Compact and comfortable

Modern working environments are multifaceted. They fulfil more than purely functional aspects. At the same time, they are oriented towards the needs of the employees. Classic desk-based workplaces are complemented by informal hubs, spacious team workplaces, flexible central zones, and lounge areas.

The future is comfortable and cosy – just like on spot cosy. Away from standard solutions, the fully upholstered shell chair is the ideal alternative for meeting scenarios and, thanks to its slim design and compact dimensions, also suitable for conference tables.

### More than just comfortable

The name "cosy" says it all: it stands for comfortable sitting – even over a longer period of time. As a fully upholstered shell chair, on spot cosy provides a comfortable seating experience combined with ergonomic features. These features include the seat pan, the sloping front edge as well as the high backrest and the integrated lumbar support for the lower back. The open design of the seat shell allows generous freedom of movement to the left and right. This makes it easy to lean back and relax and promotes an upright sitting posture – ideal in conference situations, for example.