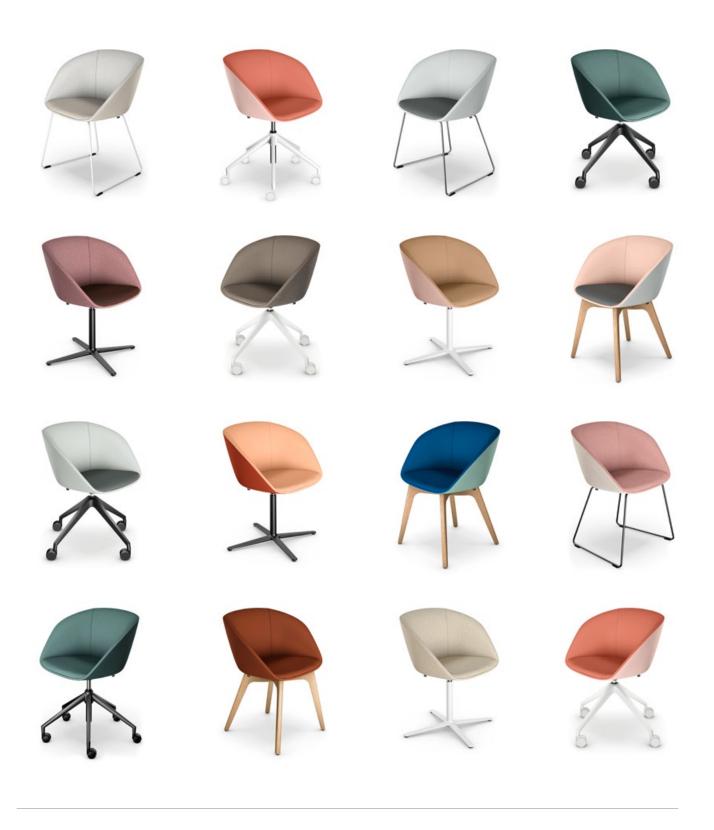

## From simple to stylish

Whether for lounge areas or meeting rooms: on spot cosy can be individually fashioned to match its surroundings and meet your personal requirements. There are almost endless possibilities for combination. Not only the outer and inner shell, the seat upholstery too, can be configured as desired; the solid wood and metal legs are also available in various designs.

#### Upholstery

Outer shell

Inner shell

Seat upholstery

Base frame

All upholstery can be selected separately from the complete Sedus fabric collection.

#### Solid wood legs

Natural oak

Black beech

#### Metal legs (skid or four-legged)

Clear white

Chrome-plated/ polished aluminium

#### Star base made of plastic (4-star base and 5-star base)

The colour of the castors matches the star base: black or white

Four-leg chair

Conference chair

5-star base on castors

4-star base on castors

Skid frame

#### on spot cosy

Fully upholstered club chair

Single-coloured or two-coloured? Wooden legs, skids or castors? This table provides an overview of the numerous configurations of the "spot" family - there is a model and design for every occasion.