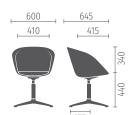

| 1. Dimensions (in mm) | Four-leg<br>chair | Conference<br>chair | 5-star base<br>on castors | 4-star base on castors | Skid<br>model |
|-----------------------|-------------------|---------------------|---------------------------|------------------------|---------------|
| Width                 | 600               | 600                 | 600                       | 755                    | 600           |
| Height                | 790               | 780                 | 765-855                   | 800                    | 780           |
| Depth                 | 645               | 645                 | 645                       | 755                    | 645           |
| Seat width            | 410               | 410                 | 410                       | 410                    | 410           |
| Seat height           | 450               | 440                 | 425 – 515                 | 460                    | 440           |
| Seat depth            | 415               | 415                 | 415                       | 415                    | 415           |
| Weight (in kg)        | 8.1               | 9.4                 | 9.3                       | 8,8                    | 8.6           |