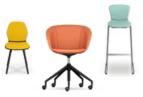

## From simple to stylish

Whether for lounge areas or meeting rooms: on spot cosy can be individually fashioned to match its surroundings and meet your personal requirements. There are almost endless possibilities for combination. Not only the outer and inner shell, the seat upholstery too, can be configured as desired; the solid wood and metal legs are also available in various designs.

#### on spot cosy

Fully upholstered club chair

Single-coloured or two-coloured? Wooden legs, skids or castors? This table provides an overview of the numerous configurations of the "spot" family - there is a model and design for every occasion.