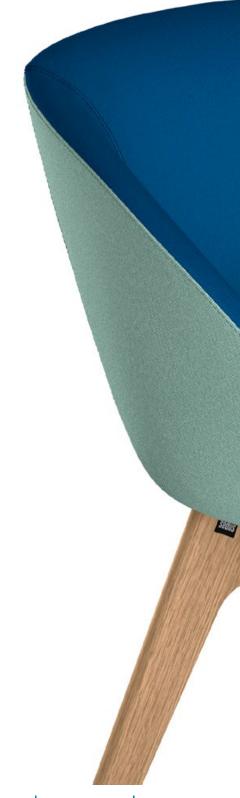

The future is comfortable and cosy – just like on spot cosy. Away from standard solutions, the fully upholstered shell chair is the ideal alternative for meeting scenarios and, thanks to its slim design and compact dimensions, also suitable for conference tables.

### More than just comfortable

The name "cosy" says it all: it stands for comfortable sitting – even over a longer period of time. As a fully upholstered shell chair, on spot cosy provides a comfortable seating experience combined with ergonomic features. These features include the seat pan, the sloping front edge as well as the high backrest and the integrated lumbar support for the lower back. The open design of the seat shell allows generous freedom of movement to the left and right. This makes it easy to lean back and relax and promotes an upright sitting posture – ideal in conference situations, for example.

## From simple to stylish

Whether for lounge areas or meeting rooms: on spot cosy can be individually fashioned to match its surroundings and meet your personal requirements. There are almost endless possibilities for combination. Not only the outer and inner shell, the seat upholstery too, can be configured as desired; the solid wood and metal legs are also available in various designs.