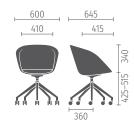

| 1. Dimensions (in mm) | Four-leg<br>chair | Conference<br>chair | 5-star base<br>on castors | 4-star base on castors | Skid<br>model |
|-----------------------|-------------------|---------------------|---------------------------|------------------------|---------------|
| Width                 | 600               | 600                 | 600                       | 755                    | 600           |
| Height                | 790               | 780                 | 765-855                   | 800                    | 780           |
| Depth                 | 645               | 645                 | 645                       | 755                    | 645           |
| Seat width            | 410               | 410                 | 410                       | 410                    | 410           |
| Seat height           | 450               | 440                 | 425 – 515                 | 460                    | 440           |
| Seat depth            | 415               | 415                 | 415                       | 415                    | 415           |
| Weight (in kg)        | 8.1               | 9.4                 | 9.3                       | 8,8                    | 8.6           |