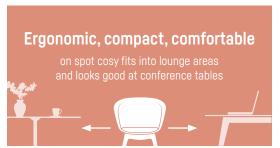

The future is comfortable and cosy – just like on spot cosy. Away from standard solutions, the fully upholstered shell chair is the ideal alternative for meeting scenarios and, thanks to its slim design and compact dimensions, also suitable for conference tables.

#### on spot cosy

Due to its compact design, on spot cosy has the width of a regular conference chair. This means that there is room for everyone and enough freedom of movement.

The club chair gives every meeting room an inviting and homely character ERGONOMICS, FORM AND FUNCTION