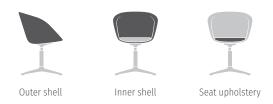

## From simple to stylish

Whether for lounge areas or meeting rooms: on spot cosy can be individually fashioned to match its surroundings and meet your personal requirements. There are almost endless possibilities for combination. Not only the outer and inner shell, the seat upholstery too, can be configured as desired; the solid wood and metal legs are also available in various designs.

#### Upholstery

Outer shell

Inner shell

Seat upholstery

Base frame

All upholstery can be selected separately from the complete Sedus fabric collection.