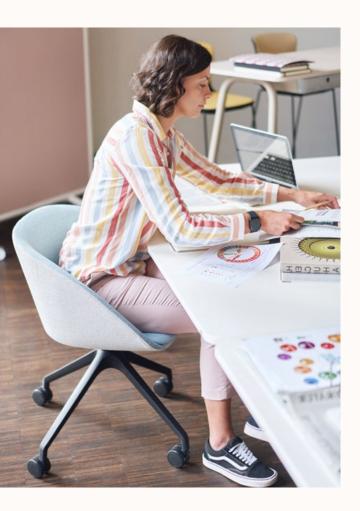

# Compact and comfortable

Modern working environments are multifaceted. They fulfil more than purely functional aspects. At the same time, they are oriented towards the needs of the employees. Classic desk-based workplaces are complemented by informal hubs, spacious team workplaces, flexible central zones, and lounge areas.

The future is comfortable and cosy – just like on spot cosy. Away from standard solutions, the fully upholstered shell chair is the ideal alternative for meeting scenarios and, thanks to its slim design and compact dimensions, also suitable for conference tables.

### More than just comfortable

The name "cosy" says it all: it stands for comfortable sitting – even over a longer period of time. As a fully upholstered shell chair, on spot cosy provides a comfortable seating experience combined with ergonomic features. These features include the seat pan, the sloping front edge as well as the high backrest and the integrated lumbar support for the lower back. The open design of the seat shell allows generous freedom of movement to the left and right. This makes it easy to lean back and relax and promotes an upright sitting posture – ideal in conference situations, for example.