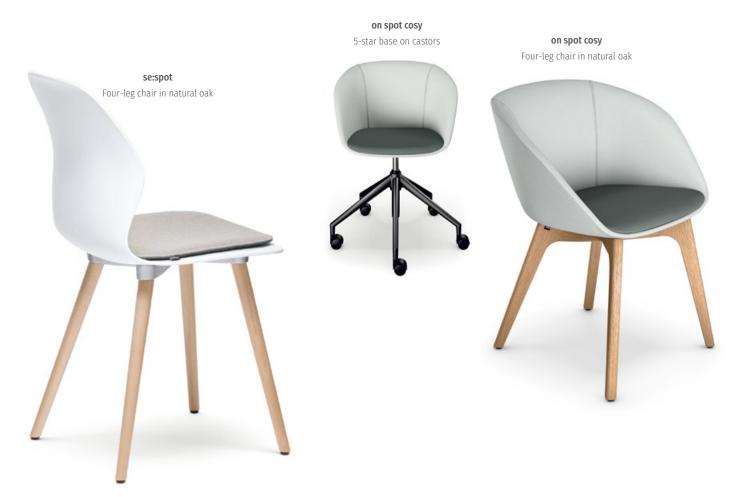

# In harmony with its siblings

Whether lounge chair, bistro, or meeting chair – the "spot" family is characterised by flowing lines and an elegant design language. on spot cosy follows these attributes and is the perfect addition to on spot, se:spot and sweetspot. The colours for all models are from the same colour collection, which creates a harmonious feeling of belonging.

#### sweetspot

Lounge chair

#### on spot

Conference and bistro chair

Conference and bistro chair in 3 heights

Lounge chair

Four-leg chair

Conference chair

Swivel chair

Four-leg chair wood