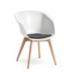

The future is comfortable and cosy – just like on spot cosy. Away from standard solutions, the fully upholstered shell chair is the ideal alternative for meeting scenarios and, thanks to its slim design and compact dimensions, also suitable for conference tables.

#### on spot cosy

Due to its compact design, on spot cosy has the width of a regular conference chair. This means that there is room for everyone and enough freedom of movement.

The club chair gives every meeting room an inviting and homely character ERGONOMICS, FORM AND FUNCTION

### More than just comfortable

The name "cosy" says it all: it stands for comfortable sitting – even over a longer period of time. As a fully upholstered shell chair, on spot cosy provides a comfortable seating experience combined with ergonomic features. These features include the seat pan, the sloping front edge as well as the high backrest and the integrated lumbar support for the lower back. The open design of the seat shell allows generous freedom of movement to the left and right. This makes it easy to lean back and relax and promotes an upright sitting posture – ideal in conference situations, for example.