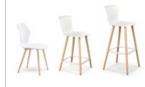

#### on spot

Conference and bistro chair

Conference and bistro chair in 3 heights

Lounge chair

Four-leg chair

Conference chair

Swivel chair

Four-leg chair wood