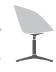

#### Star base made of plastic (4-star base and 5-star base)

The colour of the castors matches the star base: black or white

Four-leg chair

Conference chair

5-star base on castors

4-star base on castors

Skid frame

With the 4-star base on castors, the height adjustment is omitted in favour of the reduced profile as a result, there is no lever to be seen under the seat surface

Novel hybrid glides on the skid model: Unloaded, the club chair glides effortlessly, under load it provides a good grip – even on smooth, sensitive floors