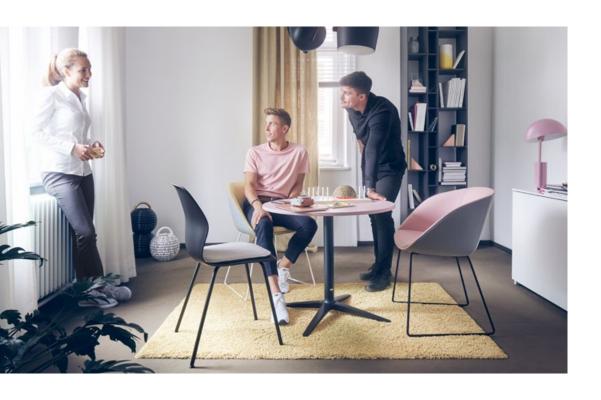

# Compact and comfortable

Modern working environments are multifaceted. They fulfil more than purely functional aspects. At the same time, they are oriented towards the needs of the employees. Classic desk-based workplaces are complemented by informal hubs, spacious team workplaces, flexible central zones, and lounge areas.

The future is comfortable and cosy – just like on spot cosy. Away from standard solutions, the fully upholstered shell chair is the ideal alternative for meeting scenarios and, thanks to its slim design and compact dimensions, also suitable for conference tables.

#### on spot cosy

Due to its compact design, on spot cosy has the width of a regular conference chair. This means that there is room for everyone and enough freedom of movement.

The club chair gives every meeting room an inviting and homely character ERGONOMICS, FORM AND FUNCTION