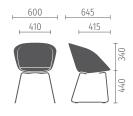

Four-leg chair steel

Skid model

| 880                                                                                                | 650                                                           | 650  | 650                                                                | 445, 420, 460  | 445 | 495, 510  |  |
|----------------------------------------------------------------------------------------------------|---------------------------------------------------------------|------|--------------------------------------------------------------------|----------------|-----|-----------|--|
| 815                                                                                                | 830 (825)                                                     | 835  | 800-890                                                            | 855, 935, 1095 | 855 | 935, 1090 |  |
| 715                                                                                                | 600                                                           | 610  | 690                                                                | 515, 415, 500  | 515 | 495, 530  |  |
| 520                                                                                                | 435                                                           | 435  | 435                                                                | 445, 410, 410  | 445 | 410, 410  |  |
| 435                                                                                                | 430 (425)                                                     | 435  | 400-490                                                            | 450, 625, 785  | 450 | 625, 780  |  |
| 520                                                                                                | 480                                                           | 480  | 480                                                                | 435, 415, 415  | 435 | 415, 415  |  |
| 22.3                                                                                               | 7.7 (8.5)                                                     | 10.5 | 9.0                                                                | 5.2 4.9 5.4    | 5.5 | 6.25 7.04 |  |
|                                                                                                    |                                                               |      |                                                                    |                |     |           |  |
|                                                                                                    |                                                               |      |                                                                    |                |     |           |  |
| Full upholstery: 3 colours<br>per chair possible<br>(inner shell, outer shell,<br>seat upholstery) | Single-coloured seat shell in plastic<br>(white, black, grey) |      | Single-coloured seat shell in plastic<br>(white, silk grey, black) |                |     |           |  |
|                                                                                                    |                                                               |      |                                                                    |                |     |           |  |
| •                                                                                                  | •                                                             | •    | -                                                                  | -              | •   | •         |  |
| •                                                                                                  | •                                                             | •    | •                                                                  | -              | •   | •         |  |
| •                                                                                                  | •                                                             | •    | •                                                                  | -              | •   | •         |  |
| -                                                                                                  | •                                                             | •    | -                                                                  | -              | -   | -         |  |
|                                                                                                    |                                                               |      |                                                                    |                |     |           |  |
| -                                                                                                  | •                                                             | -    | -                                                                  | •              |     | •         |  |
|                                                                                                    |                                                               |      |                                                                    |                |     |           |  |
|                                                                                                    | 1                                                             |      | '                                                                  |                |     |           |  |
|                                                                                                    |                                                               |      |                                                                    |                |     |           |  |
| -                                                                                                  | -                                                             | -    | •                                                                  | -              | -   | -         |  |
| -                                                                                                  | -                                                             | -    | -                                                                  | •              | •   | •         |  |
| -                                                                                                  | •                                                             | •    | •                                                                  | •              | •   | •         |  |
|                                                                                                    |                                                               |      | ı                                                                  |                |     |           |  |
|                                                                                                    |                                                               |      |                                                                    |                |     |           |  |
| • •                                                                                                | ••                                                            |      |                                                                    | •              |     |           |  |
| • • •                                                                                              | •••                                                           |      |                                                                    | •••            |     |           |  |
| •                                                                                                  | •••                                                           |      |                                                                    |                | ••  |           |  |
| • • •                                                                                              | • •                                                           |      |                                                                    | •              |     |           |  |