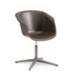

The future is comfortable and cosy – just like on spot cosy. Away from standard solutions, the fully upholstered shell chair is the ideal alternative for meeting scenarios and, thanks to its slim design and compact dimensions, also suitable for conference tables.

#### on spot cosy

Due to its compact design, on spot cosy has the width of a regular conference chair. This means that there is room for everyone and enough freedom of movement.

The club chair gives every meeting room an inviting and homely character ERGONOMICS, FORM AND FUNCTION

### More than just comfortable

The name "cosy" says it all: it stands for comfortable sitting – even over a longer period of time. As a fully upholstered shell chair, on spot cosy provides a comfortable seating experience combined with ergonomic features. These features include the seat pan, the sloping front edge as well as the high backrest and the integrated lumbar support for the lower back. The open design of the seat shell allows generous freedom of movement to the left and right. This makes it easy to lean back and relax and promotes an upright sitting posture – ideal in conference situations, for example.