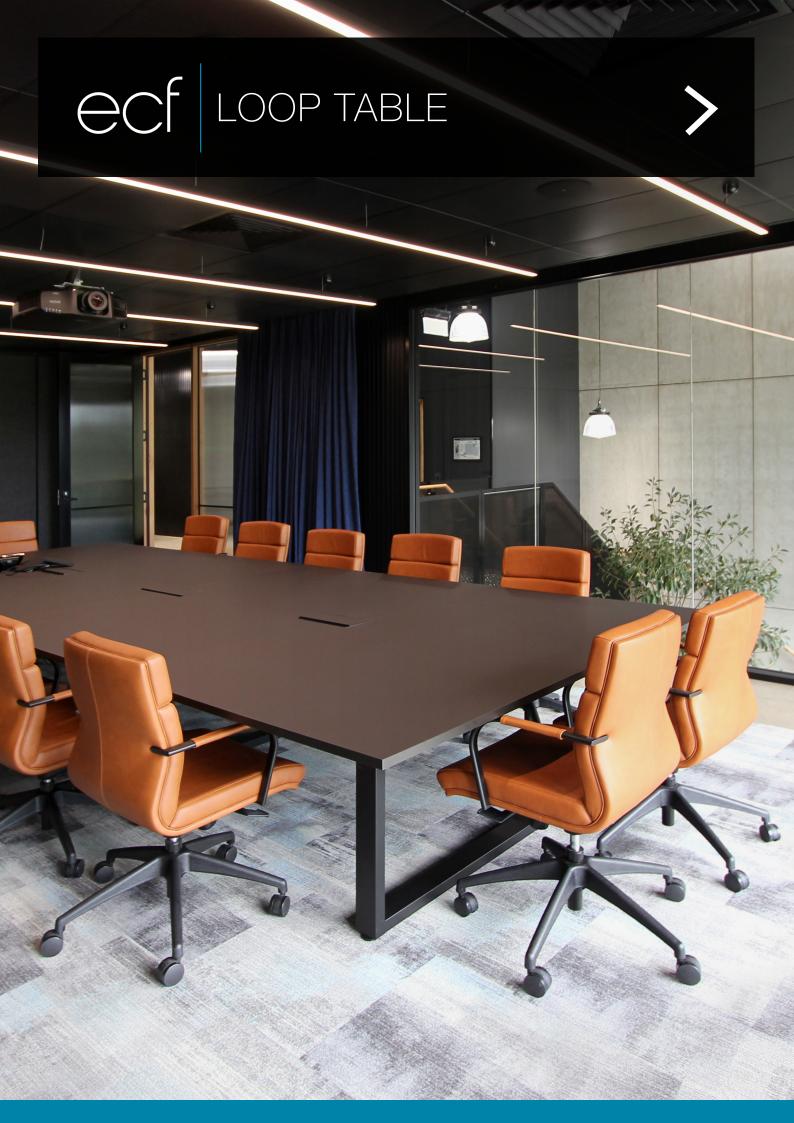

## LOOP TABLE

Introducing our sleek and innovative table featuring a distinctive loop-shaped frame crafted from robust 50mm x 50mm steel. A 5mm shadowline gracefully separates the tabletop from the base, adding depth and sophistication to any space. Elevate your interior with this modern statement piece that seamlessly blends from and function.