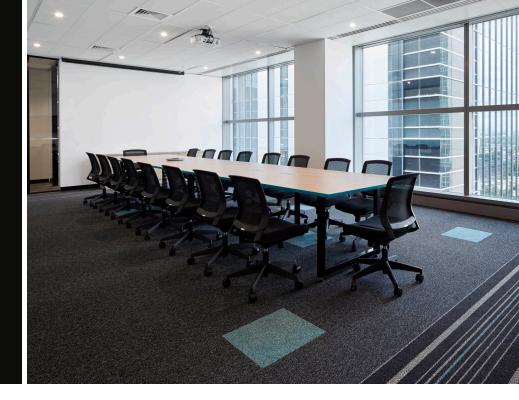

## LOOP TABLE

Introducing our sleek and innovative table featuring a distinctive loop-shaped frame crafted from robust 50mm x 50mm steel. A 5mm shadowline gracefully separates the tabletop from the base, adding depth and sophistication to any space. Elevate your interior with this modern statement piece that seamlessly blends from and function.