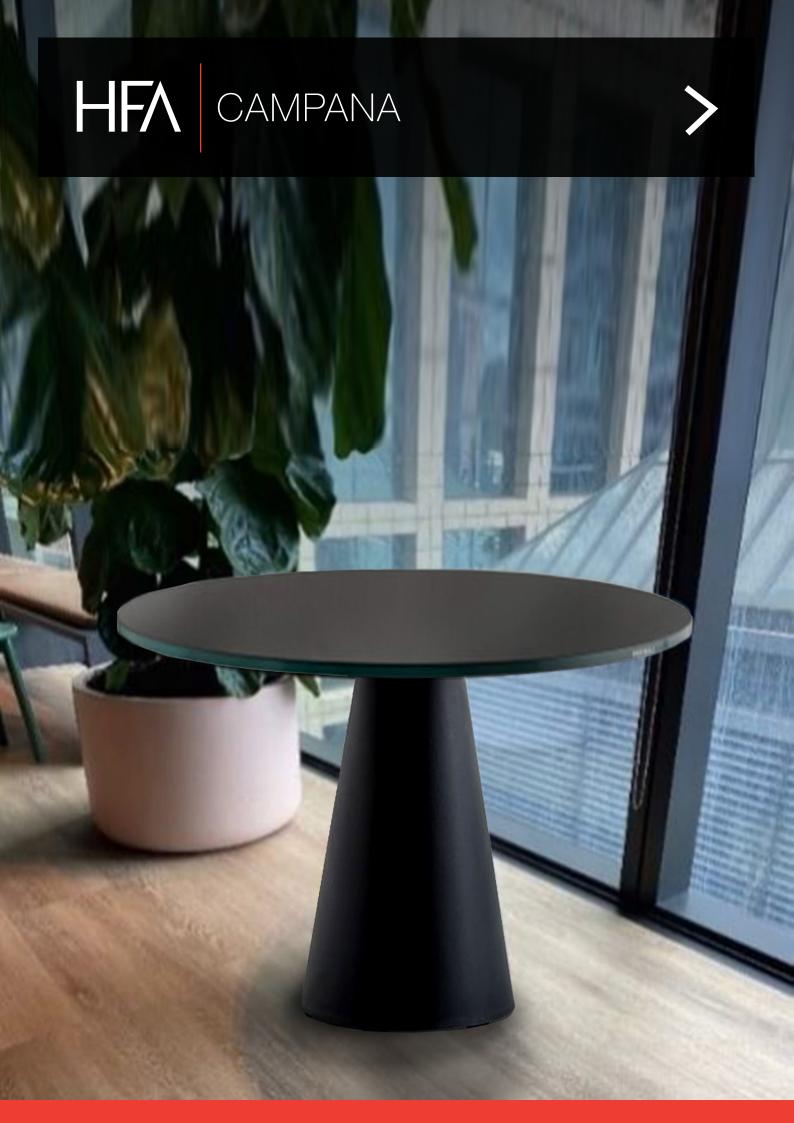

# CAMPANA

Elevate your space with the stylish Campana table featuring a distinctive conic base. Crafted from durable powder-coated steel, the table base offers both strength and modern appeal. Available in various sizes, the Campana table is cutomisable to fit your unique design needs.