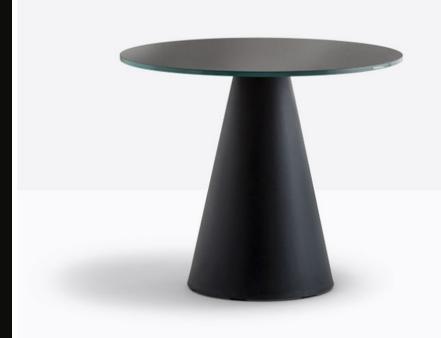

# CAMPANA

Elevate your space with the stylish Campana table featuring a distinctive conic base. Crafted from durable powder-coated steel, the table base offers both strength and modern appeal. Available in various sizes, the Campana table is cutomisable to fit your unique design needs.