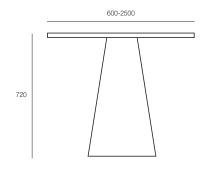

# **DIMENSIONS**

**Height Width Depth**Various Various Various

#### **SPECIFICATIONS**

Made in Australia

5-year warranty

Round tops from 600mm to 2500mm diameter

Powder-coated steel base, 695mm H

# TECHNICAL DRAWINGS