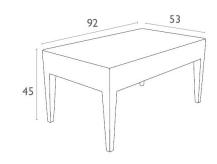

#### **DIMENSIONS**

Height Width Depth 450mm various various

#### TECHNICAL DRAWINGS