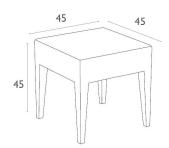

#### **DIMENSIONS**

Height Width Depth 450mm various various

#### TECHNICAL DRAWINGS