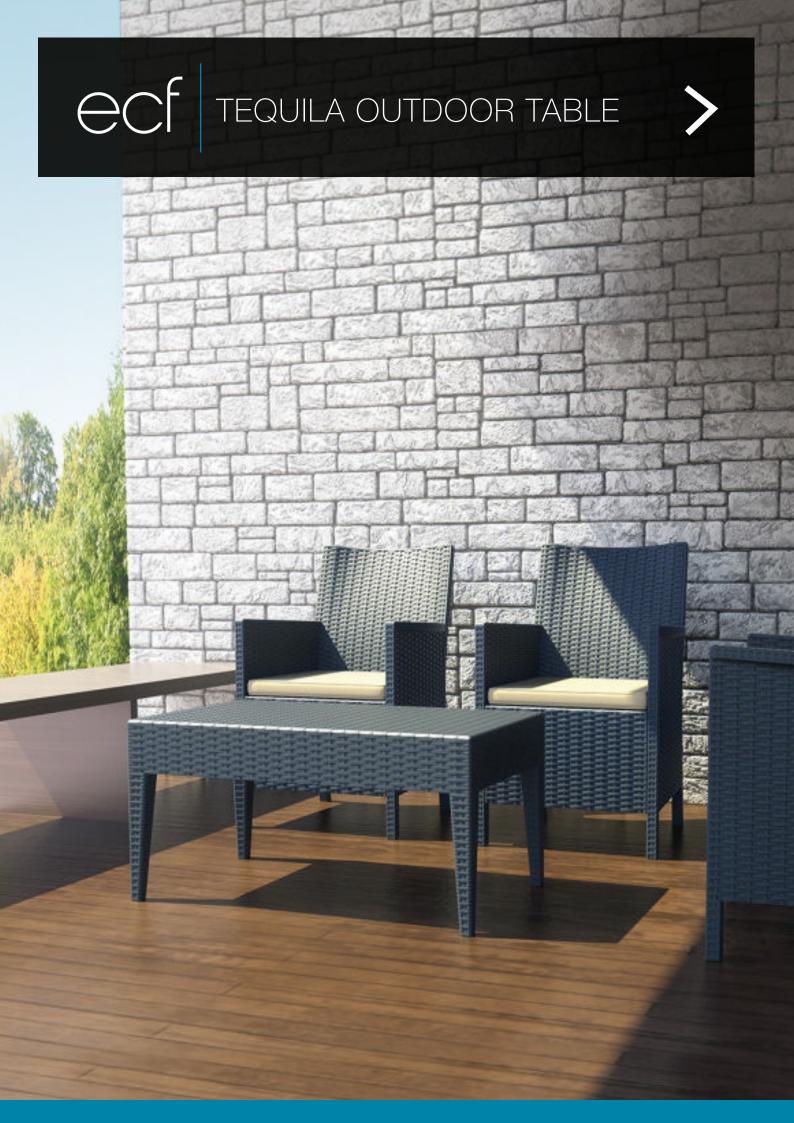

# TEQUILA OUTDOOR TABLE

The Tequila Lounge Tables are injection-moulded resin tables. The aluminium frame covered with semi-UV-stabilised polypropylene will never unravel, rust or decay. The Tequila Lounge Coffee Table is designed for shaded outdoor use only. Strong and lightweight, this table will add class to your facility. Its sleek profile is pleasant to the eye so this table is as charming as it is functional. Very easy to clean, just hose it down.