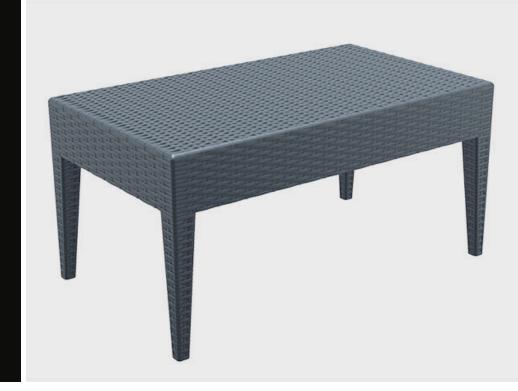

# TEQUILA OUTDOOR TABLE

The Tequila Lounge Tables are injection-moulded resin tables. The aluminium frame covered with semi-UV-stabilised polypropylene will never unravel, rust or decay. The Tequila Lounge Coffee Table is designed for shaded outdoor use only. Strong and lightweight, this table will add class to your facility. Its sleek profile is pleasant to the eye so this table is as charming as it is functional. Very easy to clean, just hose it down.

# **OPTIONS**

Side table or coffee table Available in Chocolate, Anthracite and White