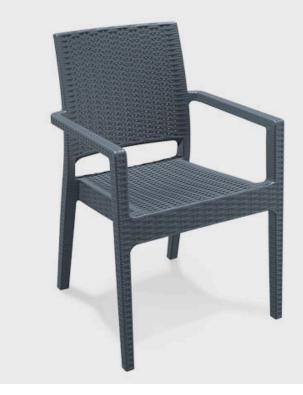

## **IBIZA OUTDOOR** CHAIR

The Ibiza Armchair is an injection moulded resin chair, the non-metallic frame will never unravel, rust or decay, with rattan look seat and back. Reinforced with glass fibre to strengthen the legs and boost the weight capacity. Stackable and designed for outdoor use. The Ibiza Armchair works perfectly when paired with the Orlando outdoor table.