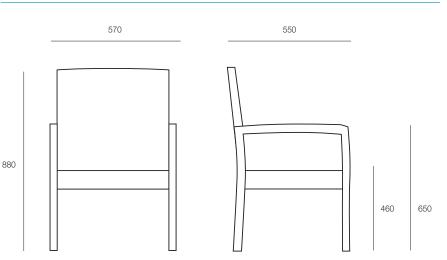

#### DIMENSIONS

| Height | Width | Depth |
|--------|-------|-------|
| 880mm  | 570mm | 550mm |

Origin

#### **TECHNICAL DRAWINGS**