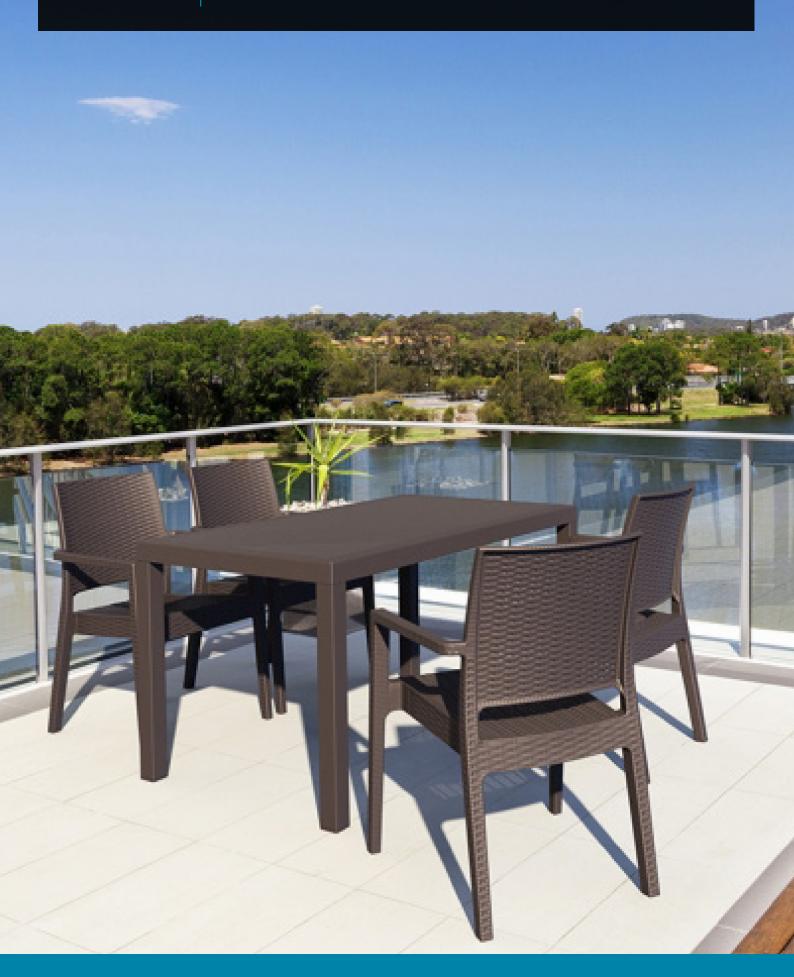

## **IBIZA OUTDOOR** CHAIR

The Ibiza Armchair is an injection moulded resin chair, the non-metallic frame will never unravel, rust or decay, with rattan look seat and back. Reinforced with glass fibre to strengthen the legs and boost the weight capacity. Stackable and designed for outdoor use. The Ibiza Armchair works perfectly when paired with the Orlando outdoor table.