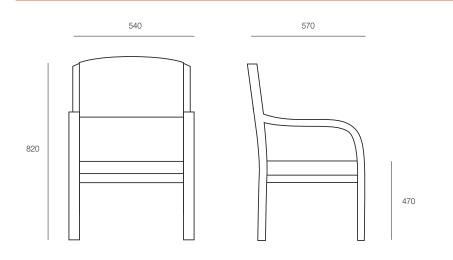

## **DIMENSIONS**

**Height Width Depth** 820mm 540mm 570mm

# TECHNICAL DRAWINGS