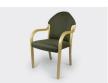

# BANKETT 20

The Bankett 20 is a functional chair – stackable and lightweight making it useful when reconfiguring both dining and activity rooms. The Bankett 20 has a laminated timber frame that makes for a strong and durable chair.

## **SPECIFICATIONS**

Made in Australia

5-year warranty

**AFRDI** Certified

**GECA** Certified

Fire retardant foam

Ply timber Ash frame

Stackable