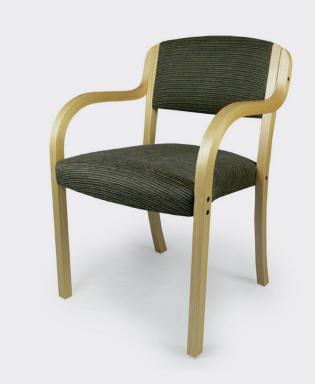

# BANKETT 20

The Bankett 20 is a functional chair – stackable and lightweight making it useful when reconfiguring both dining and activity rooms. The Bankett 20 has a laminated timber frame that makes for a strong and durable chair.

## **SPECIFICATIONS**

Made in Australia

5-year warranty

**AFRDI** Certified

**GECA** Certified

Fire retardant foam

Ply timber Ash frame

Stackable

34 backrest

Upholstered in any suitable fabric, leather or vinyl